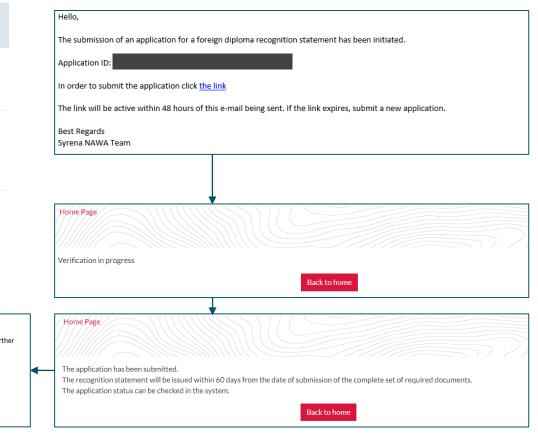

### **CONFIRM THE APPLICATION**

In order to submit the application follow the steps below:

• check e-mail

an e-mail with the activation link is sent – check it and click the link

#### • submit the application

after you click the link, an e-mail with the confirmation that the application has been submitted is sent

Hello,

The application for a foreign diploma recognition statement has been successfully submitted for further verification.

Application ID:

The application status can be checked in the SYRENA system.

Best Regards Svrena NAWA Team

The recognition statement will be issued within 60 days from the date of submission of the complete set of required documents. In case the application is not complete, you will receive an e-mail with the information what is missing along with the link via which it may be completed.