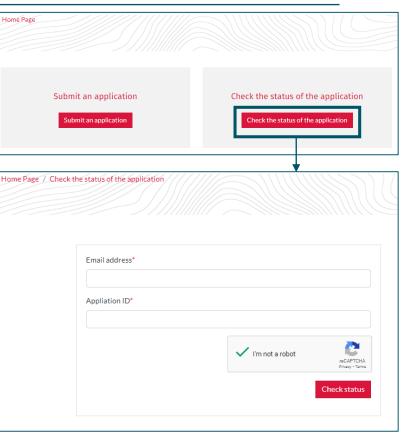

### CHECK THE STATUS OF THE APPLICATION

#### How to check the status of the application?

- select the proper form you may check the status of the application any time from the moment you submit it
- fill out the required fields provide the e-mail previously given in the application form and the application ID sent to you via e-mail