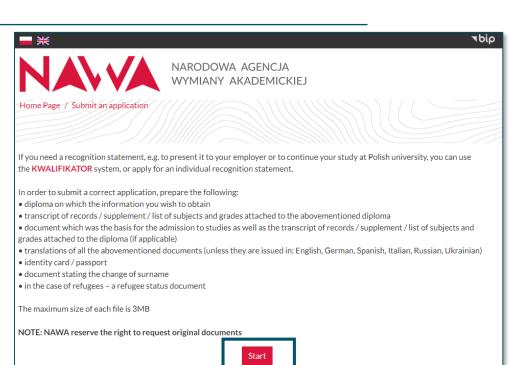

## Prepare required documents paying special attention to:

- the file size max. 3 MB
- the file format only .pdf or .jpg
- the file quality good quality coloured scan
- the language of documents scan the documents issued in the original language
- the language of the application fill in the application form in Polish or English using Latin characters