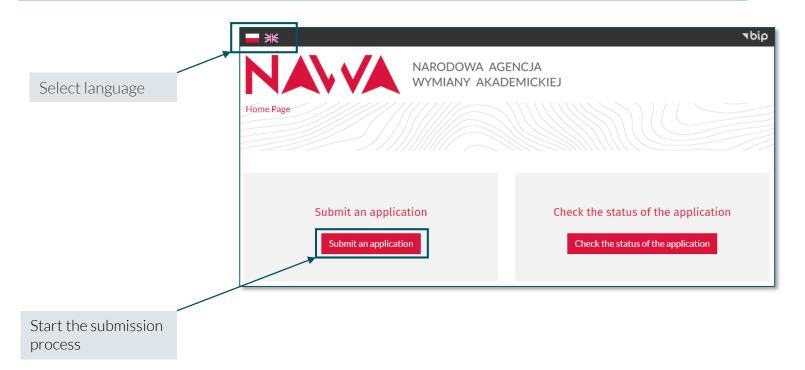

NTS

| <ul> <li>Submit an application</li> </ul>              |
|--------------------------------------------------------|
| <br>Start                                              |
| <br>Required documents                                 |
| <u>Step 1</u> – Applicant data – diploma holder        |
| <u>Step 1</u> – Applicant data – institution           |
| <br><u>Step 2</u> – Document submitted for recognition |
| <br><u>Step 3</u> – Previous document                  |
| <br><u>Step 4</u> – Other attachments                  |
| <u>Step 5</u> – Summary                                |
| <ul> <li>Confirm the application</li> </ul>            |
| Check the status of the application                    |
|                                                        |

### SUBMIT AN APPLICATION



## Prepare required documents paying special attention to:

- the file size max. 3 MB
- the file format only .pdf or .jpg
- the file quality good quality coloured scan
- the language of documents scan the documents issued in the original language
- the language of the application fill in the application form in Polish or English using Latin characters



**NOTE! Data is not stored in the cache**. In case you go back to the previous page using the browser back button, all the data you enter in a particular step will be lost. Always use the buttons available in the application form:



### Step 1 – Applicant data – diploma holder

## If you are the diploma holder, fill out the required fields following the rules below:

#### • The applicant

select **"diploma holder"** – "Name of the insti