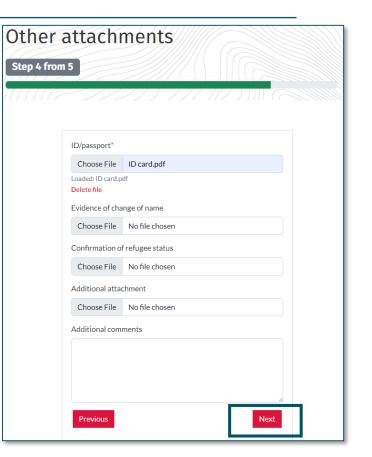

### Step 4 – Other attachments

Prepare required documents paying special attention to:

#### • ID/passport

- ✓ if you apply on behalf of an institution do not attach an ID scan
- ✓ if you are the diploma holder attach only the main page of your ID document (passport) – do not scan all the pages available

#### • Evidence of change of name

- ✓ attach only if your current data varies from the one included in the document submitted for recognition
- ✓ in case your personal data has been changed more that once, attach all the appropriate certificates issued in the original language combined in one file
- ✓ attach translations, unless the certificates are issued in one of the following languages:
  - •English •German •Spanish •Italian
  - •Ukrainian •Russian •Belarussian