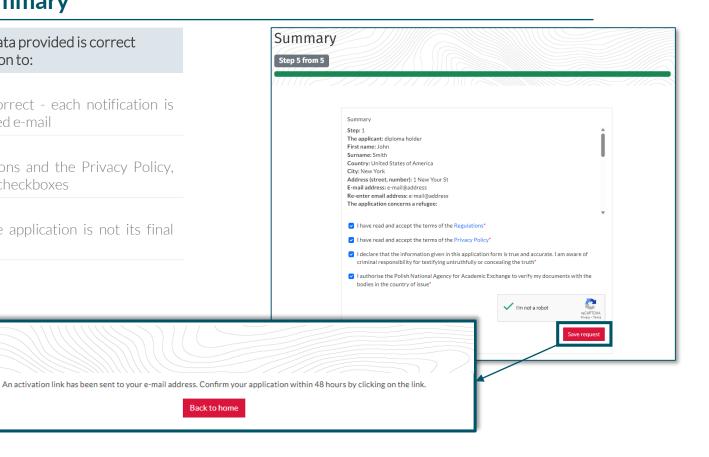

### Step 5 – Summary

#### Check whether the data provided is correct paying special attention to:

#### e-mail address

make sure it is correct - each notification is sent to the provided e-mail

#### checkboxes •

read the Regulations and the Privacy Policy, then check all the checkboxes

#### • save request

Home Page

NOTE! Saving the application is not its final submission